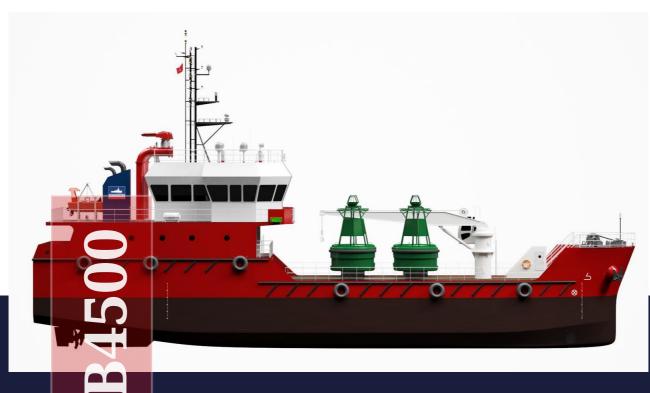

# **SEA THE FUTURE**

45m Buoy Handling Vessel

# **MED-B4500**

# **DESIGN / BASIC FUNCTIONS**

SeaTech Solutions / Towing, pushing, escorting, mooring, firefighting

#### **DIMENSIONS**

 LENGTH O.A.
 45,00 m

 BEAM
 11,80 m

 DEPTH
 5,10 m

 DRAFT<sub>design</sub>
 3,70 m